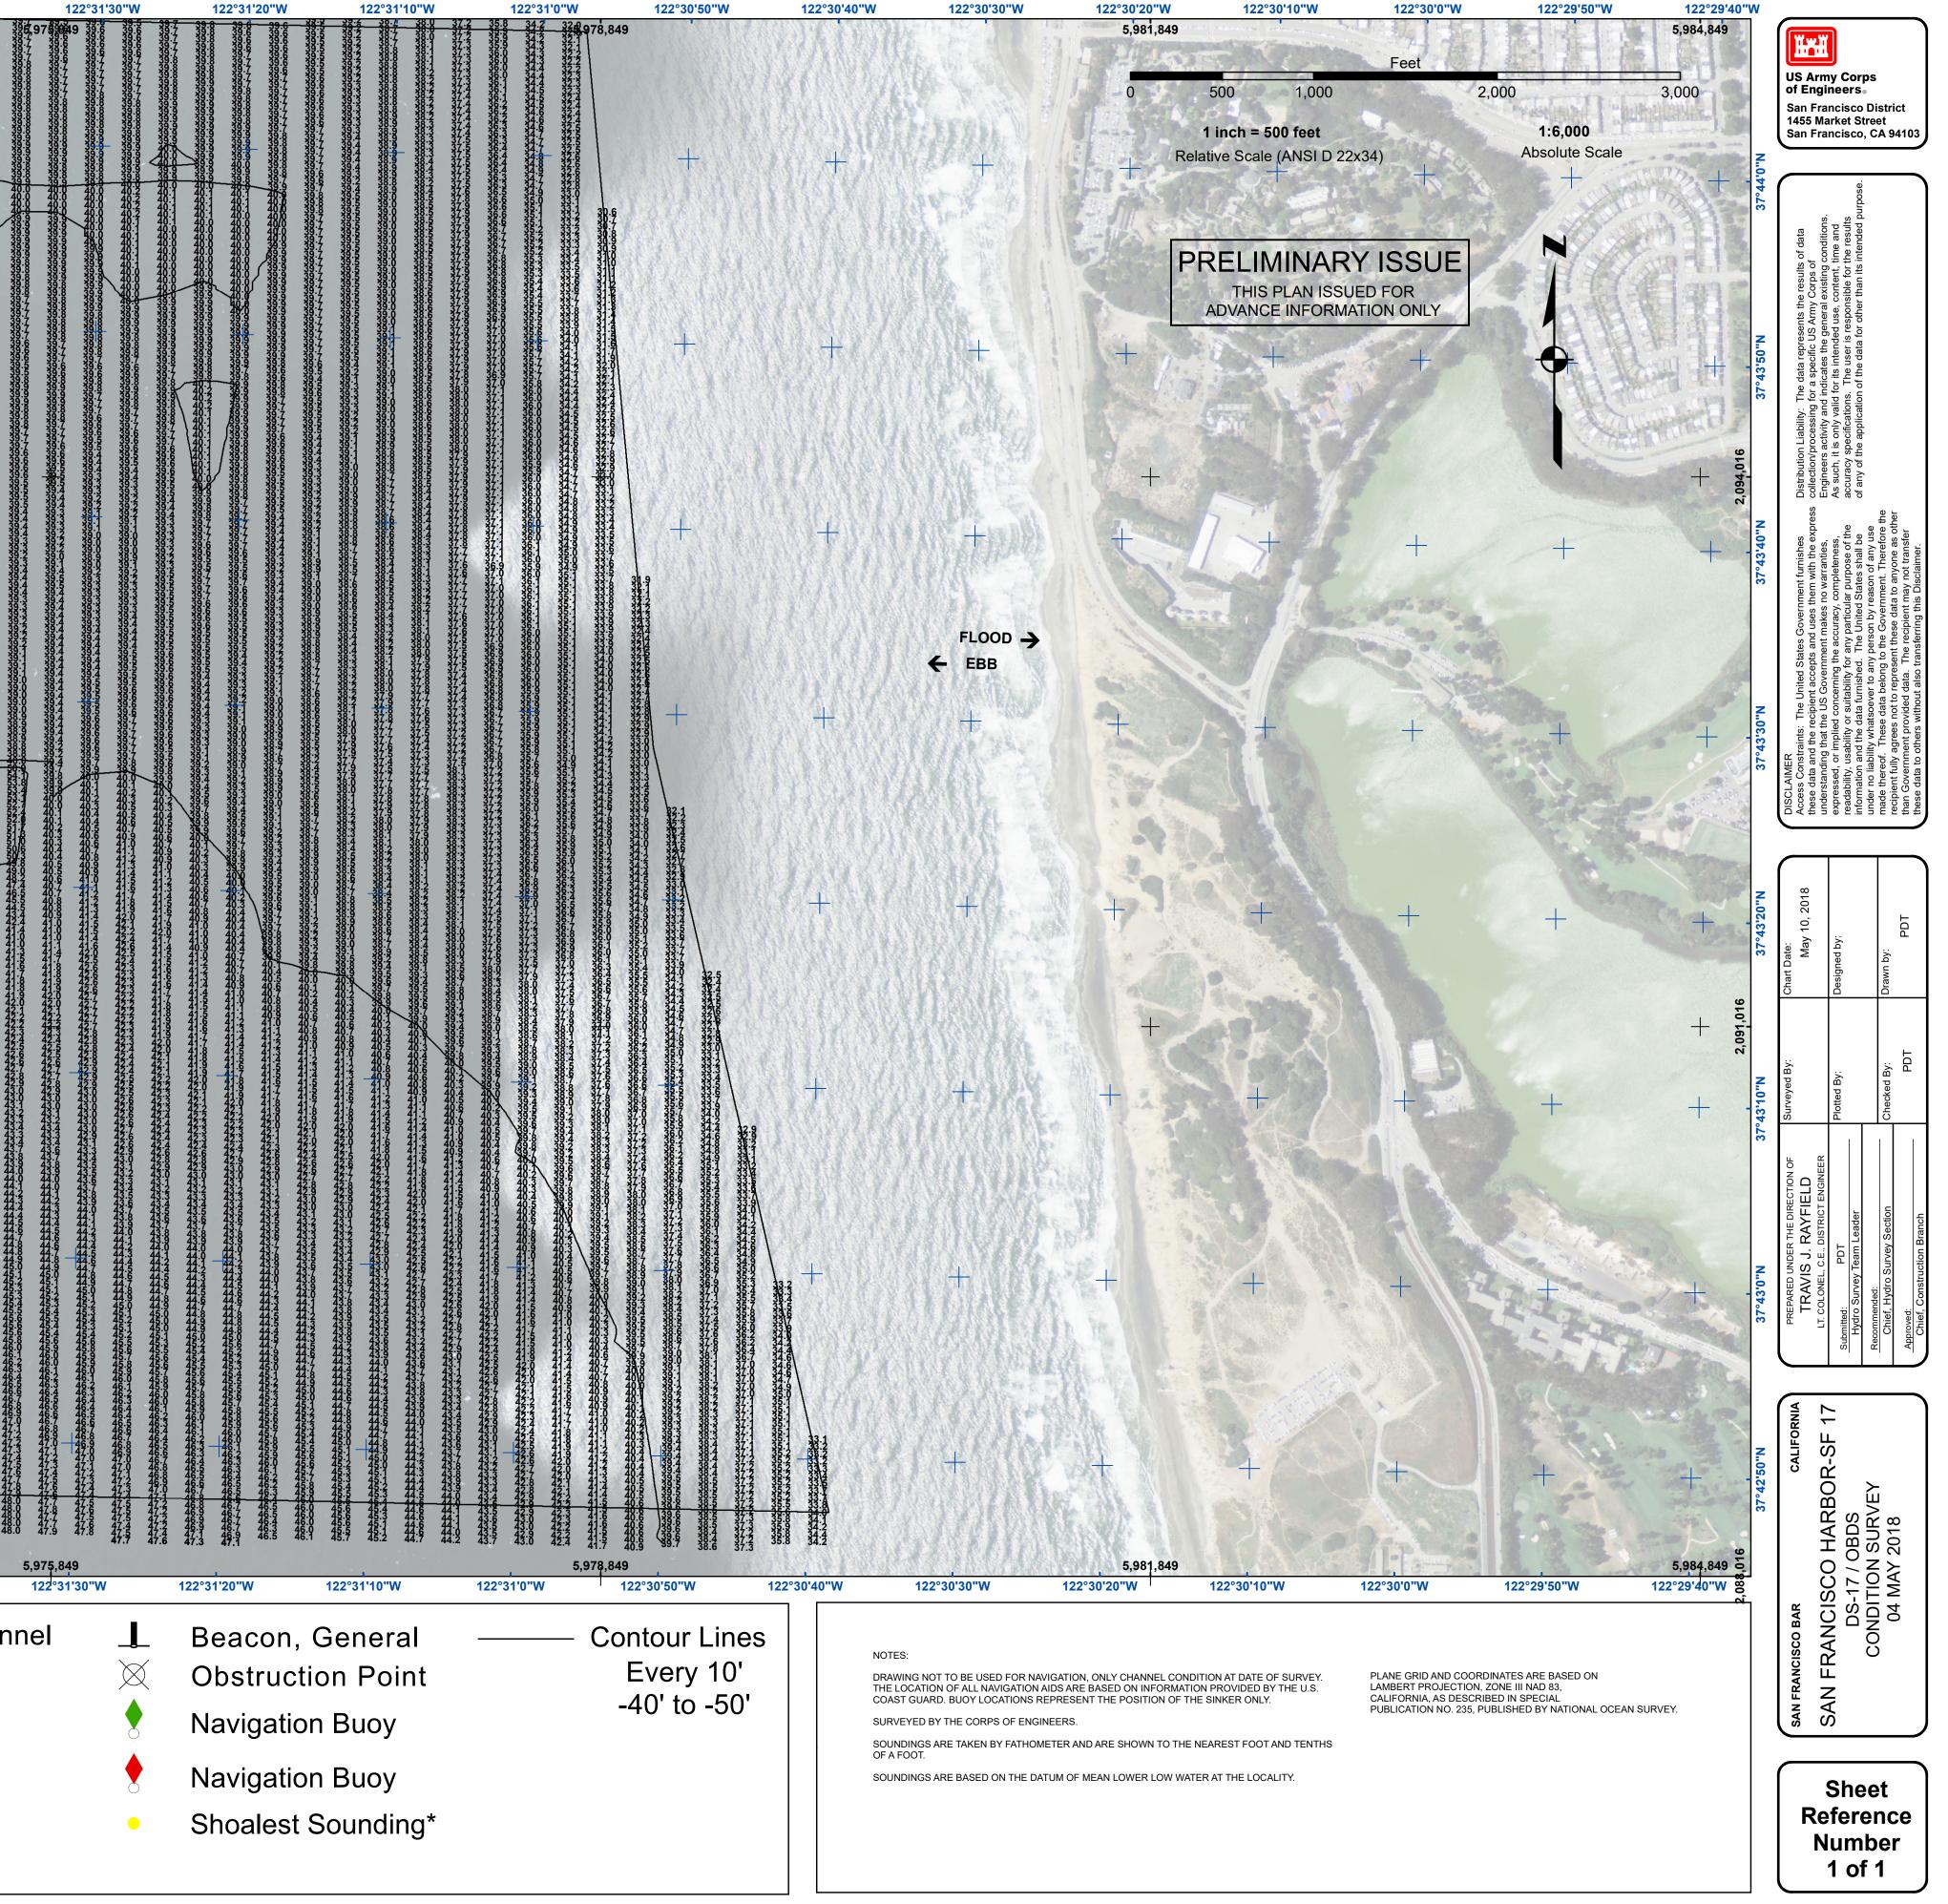

|     |                                                                                                                          | <u>PS OF I</u>                                                                                                                                       |                                                             |                                                                                                                                                                                                                                                                                                                            |                                                                                                                                                                                                                                                                                                                                                                                                                                                                                                                                                                                                                                                                                                                                                                                                                                                                                                                                                                                                                                                                                                                                                                                                                                                                                                                                                                                                                                                                                                                                                                                                                                                                                                                                                                                                                                                                                                                                                                                                                                                                                                                                                                                                                                                                                                                                                                                                                                                                                                                                                                                                                                                                                                                                                             | 400                                                                                                                                                                                                                                                                                                                                                                                                                                                                                                                | 0221201114/                                                                                                                                                                                                                                                                                                                                                                                                                                                                                                                                                                                                                                                                                                                                                                                                                                                                                                                                                                                                                                                                                                                                                                                                                                                                                                                                                                                                                                                                                                                                                                                                                                                                                                                                                                                                                                                                                                                                                                                                                                                                                                                                                                                                                                                                                                                                                                                                                                                                                                                                                                                                                                                                                                                            |                                           | 400000                                                                                                                                                                                                                                                                                                                                                                                                                                                                                                                                                                                                                                                                                                                                                                       | 4.0"\\\\                                                     |                                                              | 4000000                                                                                                                                                                                                                                                                                                                                                                                                                                                                                                                                                                                                                                                                                                                                                                                                                                                                                                                                                                                                                                                                                                                                                                                                                                                                                                                                                                                                                                                                                                                                                                                                                                                                                                                                                                                                                                                                                                       | A/                                                                                                         | 4.0                                          | 20241501                                   | <u>۱</u> ۱۸/                                             |                                         | 00004140                                          |                                        |
|-----|--------------------------------------------------------------------------------------------------------------------------|------------------------------------------------------------------------------------------------------------------------------------------------------|-------------------------------------------------------------|----------------------------------------------------------------------------------------------------------------------------------------------------------------------------------------------------------------------------------------------------------------------------------------------------------------------------|-------------------------------------------------------------------------------------------------------------------------------------------------------------------------------------------------------------------------------------------------------------------------------------------------------------------------------------------------------------------------------------------------------------------------------------------------------------------------------------------------------------------------------------------------------------------------------------------------------------------------------------------------------------------------------------------------------------------------------------------------------------------------------------------------------------------------------------------------------------------------------------------------------------------------------------------------------------------------------------------------------------------------------------------------------------------------------------------------------------------------------------------------------------------------------------------------------------------------------------------------------------------------------------------------------------------------------------------------------------------------------------------------------------------------------------------------------------------------------------------------------------------------------------------------------------------------------------------------------------------------------------------------------------------------------------------------------------------------------------------------------------------------------------------------------------------------------------------------------------------------------------------------------------------------------------------------------------------------------------------------------------------------------------------------------------------------------------------------------------------------------------------------------------------------------------------------------------------------------------------------------------------------------------------------------------------------------------------------------------------------------------------------------------------------------------------------------------------------------------------------------------------------------------------------------------------------------------------------------------------------------------------------------------------------------------------------------------------------------------------------------------|--------------------------------------------------------------------------------------------------------------------------------------------------------------------------------------------------------------------------------------------------------------------------------------------------------------------------------------------------------------------------------------------------------------------------------------------------------------------------------------------------------------------|----------------------------------------------------------------------------------------------------------------------------------------------------------------------------------------------------------------------------------------------------------------------------------------------------------------------------------------------------------------------------------------------------------------------------------------------------------------------------------------------------------------------------------------------------------------------------------------------------------------------------------------------------------------------------------------------------------------------------------------------------------------------------------------------------------------------------------------------------------------------------------------------------------------------------------------------------------------------------------------------------------------------------------------------------------------------------------------------------------------------------------------------------------------------------------------------------------------------------------------------------------------------------------------------------------------------------------------------------------------------------------------------------------------------------------------------------------------------------------------------------------------------------------------------------------------------------------------------------------------------------------------------------------------------------------------------------------------------------------------------------------------------------------------------------------------------------------------------------------------------------------------------------------------------------------------------------------------------------------------------------------------------------------------------------------------------------------------------------------------------------------------------------------------------------------------------------------------------------------------------------------------------------------------------------------------------------------------------------------------------------------------------------------------------------------------------------------------------------------------------------------------------------------------------------------------------------------------------------------------------------------------------------------------------------------------------------------------------------------------|-------------------------------------------|------------------------------------------------------------------------------------------------------------------------------------------------------------------------------------------------------------------------------------------------------------------------------------------------------------------------------------------------------------------------------------------------------------------------------------------------------------------------------------------------------------------------------------------------------------------------------------------------------------------------------------------------------------------------------------------------------------------------------------------------------------------------------|--------------------------------------------------------------|--------------------------------------------------------------|---------------------------------------------------------------------------------------------------------------------------------------------------------------------------------------------------------------------------------------------------------------------------------------------------------------------------------------------------------------------------------------------------------------------------------------------------------------------------------------------------------------------------------------------------------------------------------------------------------------------------------------------------------------------------------------------------------------------------------------------------------------------------------------------------------------------------------------------------------------------------------------------------------------------------------------------------------------------------------------------------------------------------------------------------------------------------------------------------------------------------------------------------------------------------------------------------------------------------------------------------------------------------------------------------------------------------------------------------------------------------------------------------------------------------------------------------------------------------------------------------------------------------------------------------------------------------------------------------------------------------------------------------------------------------------------------------------------------------------------------------------------------------------------------------------------------------------------------------------------------------------------------------------------|------------------------------------------------------------------------------------------------------------|----------------------------------------------|--------------------------------------------|----------------------------------------------------------|-----------------------------------------|---------------------------------------------------|----------------------------------------|
|     | 969,849<br>N047                                                                                                          | 122°32                                                                                                                                               | 0 2 20 2 2                                                  |                                                                                                                                                                                                                                                                                                                            | 2'30"W                                                                                                                                                                                                                                                                                                                                                                                                                                                                                                                                                                                                                                                                                                                                                                                                                                                                                                                                                                                                                                                                                                                                                                                                                                                                                                                                                                                                                                                                                                                                                                                                                                                                                                                                                                                                                                                                                                                                                                                                                                                                                                                                                                                                                                                                                                                                                                                                                                                                                                                                                                                                                                                                                                                                                      |                                                                                                                                                                                                                                                                                                                                                                                                                                                                                                                    | 232'20"W                                                                                                                                                                                                                                                                                                                                                                                                                                                                                                                                                                                                                                                                                                                                                                                                                                                                                                                                                                                                                                                                                                                                                                                                                                                                                                                                                                                                                                                                                                                                                                                                                                                                                                                                                                                                                                                                                                                                                                                                                                                                                                                                                                                                                                                                                                                                                                                                                                                                                                                                                                                                                                                                                                                               |                                           | 122°32'<br>977330000000000000000000000000000000000                                                                                                                                                                                                                                                                                                                                                                                                                                                                                                                                                                                                                                                                                                                           | 10 W Geogeogo Geographininininininininininininininininininin |                                                              | 122°32'0"                                                                                                                                                                                                                                                                                                                                                                                                                                                                                                                                                                                                                                                                                                                                                                                                                                                                                                                                                                                                                                                                                                                                                                                                                                                                                                                                                                                                                                                                                                                                                                                                                                                                                                                                                                                                                                                                                                     | V 2000000000000000000000000000000000000                                                                    |                                              | 10000000000000000000000000000000000000     | 90009099999999999999999999999999999999                   | 7.7.7.7.7.0000000000000000000000000000  | 22°31'40<br>3999000999999999999999999999999999999 | 20000000000000000000000000000000000000 |
|     | 37°43'50"N                                                                                                               |                                                                                                                                                      |                                                             |                                                                                                                                                                                                                                                                                                                            | Administry is in the initial of the initial                                                                                                                                                                                                                                                                                                                                                                                                                                                                                                                                                                                                                                 |                                                                                                                                                                                                                                                                                                                                                                                                                                                                                                                    |                                                                                                                                                                                                                                                                                                                                                                                                                                                                                                                                                                                                                                                                                                                                                                                                                                                                                                                                                                                                                                                                                                                                                                                                                                                                                                                                                                                                                                                                                                                                                                                                                                                                                                                                                                                                                                                                                                                                                                                                                                                                                                                                                                                                                                                                                                                                                                                                                                                                                                                                                                                                                                                                                                                                        |                                           |                                                                                                                                                                                                                                                                                                                                                                                                                                                                                                                                                                                                                                                                                                                                                                              | 20000000000000000000000000000000000000                       | 39.9<br>39.9<br>39.9<br>40 (<br>39.9<br>40 (<br>39.9         |                                                                                                                                                                                                                                                                                                                                                                                                                                                                                                                                                                                                                                                                                                                                                                                                                                                                                                                                                                                                                                                                                                                                                                                                                                                                                                                                                                                                                                                                                                                                                                                                                                                                                                                                                                                                                                                                                                               |                                                                                                            | <u>,,,,,,,,,,,,,,,,,,,,,,,,,,,,,,,,,,,,,</u> | 40.1 4                                     |                                                          | <u></u>                                 |                                                   |                                        |
| Î   | 37°43'40"N<br>2,094,016                                                                                                  | 3749949494949494949494949494949494949494                                                                                                             |                                                             |                                                                                                                                                                                                                                                                                                                            | 2001.1.1.1.1.1.1.1.1.1.1.1.1.1.1.1.1.1.1                                                                                                                                                                                                                                                                                                                                                                                                                                                                                                                                                                                                                                                                                                                                                                                                                                                                                                                                                                                                                                                                                                                                                                                                                                                                                                                                                                                                                                                                                                                                                                                                                                                                                                                                                                                                                                                                                                                                                                                                                                                                                                                                                                                                                                                                                                                                                                                                                                                                                                                                                                                                                                                                                                                    |                                                                                                                                                                                                                                                                                                                                                                                                                                                                                                                    |                                                                                                                                                                                                                                                                                                                                                                                                                                                                                                                                                                                                                                                                                                                                                                                                                                                                                                                                                                                                                                                                                                                                                                                                                                                                                                                                                                                                                                                                                                                                                                                                                                                                                                                                                                                                                                                                                                                                                                                                                                                                                                                                                                                                                                                                                                                                                                                                                                                                                                                                                                                                                                                                                                                                        |                                           |                                                                                                                                                                                                                                                                                                                                                                                                                                                                                                                                                                                                                                                                                                                                                                              |                                                              |                                                              |                                                                                                                                                                                                                                                                                                                                                                                                                                                                                                                                                                                                                                                                                                                                                                                                                                                                                                                                                                                                                                                                                                                                                                                                                                                                                                                                                                                                                                                                                                                                                                                                                                                                                                                                                                                                                                                                                                               |                                                                                                            | 44410000000000000000000000000000000000       |                                            |                                                          |                                         | איזאיזייזייזייזייזייזייזייזייזייזייזייזי          |                                        |
|     | 37°43°30"N                                                                                                               |                                                                                                                                                      |                                                             |                                                                                                                                                                                                                                                                                                                            |                                                                                                                                                                                                                                                                                                                                                                                                                                                                                                                                                                                                                                                                                                                                                                                                                                                                                                                                                                                                                                                                                                                                                                                                                                                                                                                                                                                                                                                                                                                                                                                                                                                                                                                                                                                                                                                                                                                                                                                                                                                                                                                                                                                                                                                                                                                                                                                                                                                                                                                                                                                                                                                                                                                                                             |                                                                                                                                                                                                                                                                                                                                                                                                                                                                                                                    |                                                                                                                                                                                                                                                                                                                                                                                                                                                                                                                                                                                                                                                                                                                                                                                                                                                                                                                                                                                                                                                                                                                                                                                                                                                                                                                                                                                                                                                                                                                                                                                                                                                                                                                                                                                                                                                                                                                                                                                                                                                                                                                                                                                                                                                                                                                                                                                                                                                                                                                                                                                                                                                                                                                                        |                                           |                                                                                                                                                                                                                                                                                                                                                                                                                                                                                                                                                                                                                                                                                                                                                                              | 14444444444444444444444444444444444444                       |                                                              |                                                                                                                                                                                                                                                                                                                                                                                                                                                                                                                                                                                                                                                                                                                                                                                                                                                                                                                                                                                                                                                                                                                                                                                                                                                                                                                                                                                                                                                                                                                                                                                                                                                                                                                                                                                                                                                                                                               |                                                                                                            |                                              | 44444444444444444444444444444444444444     |                                                          |                                         | ALALANANANANANANANANANANANANANANANANANA           |                                        |
|     | 37°43'20"N                                                                                                               |                                                                                                                                                      |                                                             |                                                                                                                                                                                                                                                                                                                            |                                                                                                                                                                                                                                                                                                                                                                                                                                                                                                                                                                                                                                                                                                                                                                                                                                                                                                                                                                                                                                                                                                                                                                                                                                                                                                                                                                                                                                                                                                                                                                                                                                                                                                                                                                                                                                                                                                                                                                                                                                                                                                                                                                                                                                                                                                                                                                                                                                                                                                                                                                                                                                                                                                                                                             |                                                                                                                                                                                                                                                                                                                                                                                                                                                                                                                    |                                                                                                                                                                                                                                                                                                                                                                                                                                                                                                                                                                                                                                                                                                                                                                                                                                                                                                                                                                                                                                                                                                                                                                                                                                                                                                                                                                                                                                                                                                                                                                                                                                                                                                                                                                                                                                                                                                                                                                                                                                                                                                                                                                                                                                                                                                                                                                                                                                                                                                                                                                                                                                                                                                                                        |                                           |                                                                                                                                                                                                                                                                                                                                                                                                                                                                                                                                                                                                                                                                                                                                                                              |                                                              | 44444444444444444444444444444444444444                       |                                                                                                                                                                                                                                                                                                                                                                                                                                                                                                                                                                                                                                                                                                                                                                                                                                                                                                                                                                                                                                                                                                                                                                                                                                                                                                                                                                                                                                                                                                                                                                                                                                                                                                                                                                                                                                                                                                               |                                                                                                            |                                              |                                            |                                                          |                                         | ХАРАРАТАТАТАТАТАТАТАТАТАТАТАТАТАТАТАТАТА          |                                        |
|     | 37°43'10"N<br>2,091,016                                                                                                  |                                                                                                                                                      | 46.1 46                                                     |                                                                                                                                                                                                                                                                                                                            |                                                                                                                                                                                                                                                                                                                                                                                                                                                                                                                                                                                                                                                                                                                                                                                                                                                                                                                                                                                                                                                                                                                                                                                                                                                                                                                                                                                                                                                                                                                                                                                                                                                                                                                                                                                                                                                                                                                                                                                                                                                                                                                                                                                                                                                                                                                                                                                                                                                                                                                                                                                                                                                                                                                                                             |                                                                                                                                                                                                                                                                                                                                                                                                                                                                                                                    |                                                                                                                                                                                                                                                                                                                                                                                                                                                                                                                                                                                                                                                                                                                                                                                                                                                                                                                                                                                                                                                                                                                                                                                                                                                                                                                                                                                                                                                                                                                                                                                                                                                                                                                                                                                                                                                                                                                                                                                                                                                                                                                                                                                                                                                                                                                                                                                                                                                                                                                                                                                                                                                                                                                                        | 451 45                                    |                                                                                                                                                                                                                                                                                                                                                                                                                                                                                                                                                                                                                                                                                                                                                                              |                                                              |                                                              |                                                                                                                                                                                                                                                                                                                                                                                                                                                                                                                                                                                                                                                                                                                                                                                                                                                                                                                                                                                                                                                                                                                                                                                                                                                                                                                                                                                                                                                                                                                                                                                                                                                                                                                                                                                                                                                                                                               | 19 46 2                                                                                                    |                                              |                                            |                                                          |                                         |                                                   | +3.5 43.4                              |
|     | 37°43'0"N                                                                                                                | 9-144567,0090-1-40946667.90000-0                                                                                                                     | 24444444444444444444444444444444444444                      |                                                                                                                                                                                                                                                                                                                            |                                                                                                                                                                                                                                                                                                                                                                                                                                                                                                                                                                                                                                                                                                                                                                                                                                                                                                                                                                                                                                                                                                                                                                                                                                                                                                                                                                                                                                                                                                                                                                                                                                                                                                                                                                                                                                                                                                                                                                                                                                                                                                                                                                                                                                                                                                                                                                                                                                                                                                                                                                                                                                                                                                                                                             |                                                                                                                                                                                                                                                                                                                                                                                                                                                                                                                    |                                                                                                                                                                                                                                                                                                                                                                                                                                                                                                                                                                                                                                                                                                                                                                                                                                                                                                                                                                                                                                                                                                                                                                                                                                                                                                                                                                                                                                                                                                                                                                                                                                                                                                                                                                                                                                                                                                                                                                                                                                                                                                                                                                                                                                                                                                                                                                                                                                                                                                                                                                                                                                                                                                                                        | 14444444444444444444444444444444444444    |                                                                                                                                                                                                                                                                                                                                                                                                                                                                                                                                                                                                                                                                                                                                                                              |                                                              |                                                              |                                                                                                                                                                                                                                                                                                                                                                                                                                                                                                                                                                                                                                                                                                                                                                                                                                                                                                                                                                                                                                                                                                                                                                                                                                                                                                                                                                                                                                                                                                                                                                                                                                                                                                                                                                                                                                                                                                               | Ѽѽѽѽѽѽӹӹӹӹӹӹӹӹӹӹӹӵӵӵ҂҆҂҂҂҆҂҂ӹӹҧӹҼӹҼҧӹҾӹӹѽӹӹӹӹӹ<br>ласслалалана<br>ласслалалананананананананананананананана |                                              | 44444999999999999999999999999999999999     | ло, 4 СССССССССС0 со ю ю ю ю ю ю ю ю ю ю ю ю ю ю ю ю ю ю | 2000,4444444444444444444444444444444444 |                                                   | ,,,,,,,,,,,,,,,,,,,,,,,,,,,,,,,,,,,,,, |
|     | 37°42'50"N                                                                                                               |                                                                                                                                                      | 19000000000000000000000000000000000000                      |                                                                                                                                                                                                                                                                                                                            |                                                                                                                                                                                                                                                                                                                                                                                                                                                                                                                                                                                                                                                                                                                                                                                                                                                                                                                                                                                                                                                                                                                                                                                                                                                                                                                                                                                                                                                                                                                                                                                                                                                                                                                                                                                                                                                                                                                                                                                                                                                                                                                                                                                                                                                                                                                                                                                                                                                                                                                                                                                                                                                                                                                                                             |                                                                                                                                                                                                                                                                                                                                                                                                                                                                                                                    | yr yr<                                                                                                                                                                                                                                                                                                                                                                                                                                                                                                                                                                                                                                                                                                                                                                                                                                                                                                                                                                                                                                                                                                                                                                                                                                                                                                                                                                                                                                                                                                                                                                                                                                                                                                                                                                                                                                                                                                                                                                                                                                                                                                                                                                                                                                                                                                                                                                                                                     | 1777-1777777700000000000000000000000000   | 10-1-2,2,3,4,5,6,7,6<br>20-1-2,2,3,4,5,6,7,6<br>20-1-2,2,3,4,5,6,7,6<br>20-1-2,2,3,4,5,6,7,6<br>20-1-2,2,3,4,5,6,7,6<br>20-1-2,2,3,4,5,6,7,6<br>20-1-2,2,3,4,5,6,7,6<br>20-1-2,2,3,4,5,6,7,6<br>20-1-2,2,3,4,5,6,7,6<br>20-1-2,2,3,4,5,6,7,6<br>20-1-2,2,3,4,5,6,7,6<br>20-1-2,2,3,4,5,6,7,6<br>20-1-2,2,3,4,5,6,7,6<br>20-1-2,2,3,4,5,6,7,6<br>20-1-2,2,3,4,5,6,7,6<br>20-1-2,2,3,4,5,6,7,6<br>20-1-2,2,3,4,5,6,7,6<br>20-1-2,2,3,4,5,6,7,6<br>20-1-2,2,3,4,5,6,7,6<br>20-1-2,2,3,4,5,6,7,6<br>20-1-2,2,3,4,5,6,7,6<br>20-1-2,2,3,4,5,6,7,6<br>20-1-2,2,3,4,5,6,7,6<br>20-1-2,2,3,4,5,6,7,6<br>20-1-2,2,3,4,5,6,7,6<br>20-1-2,2,3,4,5,6,7,6<br>20-1-2,2,3,4,5,6,7,6<br>20-1-2,2,3,4,5,6,7,6<br>20-1-2,2,3,4,5,6,7,6<br>20-1-2,2,3,4,5,6,7,7,7,7,7,7,7,7,7,7,7,7,7,7,7,7,7,7 | 44444444444444444444444444444444444444                       | 45,2000,017,21,15,47,200,000,00,00,00,000,00,00,00,00,00,00, | 44474<br>44474<br>44474<br>44474<br>44474<br>44474<br>44474<br>44474<br>44474<br>44474<br>44474<br>44474<br>44474<br>44474<br>44474<br>44474<br>44474<br>4474<br>4474<br>4474<br>4474<br>4474<br>4474<br>4474<br>4474<br>4474<br>4474<br>4474<br>4474<br>4474<br>4474<br>4474<br>4474<br>4474<br>4474<br>4474<br>4474<br>4474<br>4474<br>4474<br>4474<br>4474<br>4474<br>4474<br>4474<br>4474<br>4474<br>4474<br>4474<br>4474<br>4474<br>4474<br>4474<br>4474<br>4474<br>4474<br>4474<br>4474<br>4474<br>4474<br>4474<br>4474<br>4474<br>4474<br>4474<br>4474<br>4474<br>4474<br>4474<br>4474<br>4474<br>4474<br>4474<br>4474<br>4474<br>4474<br>4474<br>4474<br>4474<br>4474<br>4474<br>4474<br>4474<br>4474<br>4474<br>4474<br>4474<br>4474<br>4474<br>4474<br>4474<br>4474<br>4474<br>4474<br>4474<br>4474<br>4474<br>4474<br>4474<br>4474<br>4474<br>4474<br>4474<br>4474<br>4474<br>4474<br>4474<br>4474<br>4474<br>4474<br>4474<br>4474<br>4474<br>4474<br>4474<br>4474<br>4474<br>4474<br>4474<br>4474<br>4474<br>4474<br>4474<br>4474<br>4474<br>4474<br>4474<br>4474<br>4474<br>4474<br>4474<br>4474<br>4474<br>4474<br>4474<br>4474<br>4474<br>4474<br>4474<br>4474<br>4474<br>4474<br>4474<br>4474<br>4474<br>4474<br>4474<br>4474<br>4474<br>4474<br>4474<br>4474<br>4474<br>4474<br>4474<br>4474<br>4474<br>4474<br>4474<br>4474<br>4474<br>4474<br>4474<br>4474<br>4474<br>4774<br>4774<br>4774<br>4774<br>4774<br>4774<br>4774<br>4774<br>4774<br>4774<br>4774<br>4774<br>4774<br>4774<br>4774<br>4774<br>4774<br>4774<br>4774<br>4774<br>4774<br>4774<br>4774<br>4774<br>4774<br>4774<br>4774<br>4774<br>4774<br>4774<br>4774<br>4774<br>4774<br>4774<br>4774<br>4774<br>4774<br>4774<br>4774<br>4774<br>4774<br>4774<br>4774<br>4774<br>4774<br>4774<br>4774<br>4774<br>4774<br>4774<br>4774<br>4774<br>4774<br>4774<br>4774<br>4774<br>4774<br>4774<br>477474<br>477474<br>477474<br>477477 |                                                                                                            |                                              | 94444747477777777777777777777777777777     |                                                          |                                         |                                                   |                                        |
| 5,9 | 969, <b>8</b> 49                                                                                                         |                                                                                                                                                      | 1                                                           | 122°32'30"\                                                                                                                                                                                                                                                                                                                | M                                                                                                                                                                                                                                                                                                                                                                                                                                                                                                                                                                                                                                                                                                                                                                                                                                                                                                                                                                                                                                                                                                                                                                                                                                                                                                                                                                                                                                                                                                                                                                                                                                                                                                                                                                                                                                                                                                                                                                                                                                                                                                                                                                                                                                                                                                                                                                                                                                                                                                                                                                                                                                                                                                                                                           | 122°32'20                                                                                                                                                                                                                                                                                                                                                                                                                                                                                                          |                                                                                                                                                                                                                                                                                                                                                                                                                                                                                                                                                                                                                                                                                                                                                                                                                                                                                                                                                                                                                                                                                                                                                                                                                                                                                                                                                                                                                                                                                                                                                                                                                                                                                                                                                                                                                                                                                                                                                                                                                                                                                                                                                                                                                                                                                                                                                                                                                                                                                                                                                                                                                                                                                                                                        | 122                                       | 5,972,84<br>°32'10''W                                                                                                                                                                                                                                                                                                                                                                                                                                                                                                                                                                                                                                                                                                                                                        | 19                                                           | 122°3                                                        | 2'0"W                                                                                                                                                                                                                                                                                                                                                                                                                                                                                                                                                                                                                                                                                                                                                                                                                                                                                                                                                                                                                                                                                                                                                                                                                                                                                                                                                                                                                                                                                                                                                                                                                                                                                                                                                                                                                                                                                                         |                                                                                                            | 122°31'5                                     | SO''W/                                     |                                                          | 122°31'                                 | 40"\\/                                            |                                        |
|     | 0 RW 55<br>20 RACO<br>5 NO RACO<br>5 NO RACO<br>5 NO RACO<br>5 NO RO<br>20<br>20<br>20<br>21 5<br>22<br>22<br>24 5<br>23 | NIJY MAP 13   16 11   17 14   18 10   WHS 13   18 13   19 14   19 14   19 14   19 14   19 16   19 18   19 16   20 17   19 16   20 17   19 16   20 17 | 6, 5, 6, 7, 6, 7, 6, 7, 7, 7, 7, 7, 7, 7, 7, 7, 7, 7, 7, 7, | BLLL COLDEN   PA Sett Mile R   SELL Sett Mile R   Fr R 2 5 WHS S S   Fr R 2 5 WHS S S   Sett S | Social Mille ROCKS<br>Fi 59 48114M<br>Rockal (FERAITORAL<br>2.) VINDMILLS<br>1 Mount 8:<br>50<br>51 San Mau<br>51 Kate Ma<br>52 Kitter<br>53 San Mau<br>53 Citer<br>53 San Mau<br>54 Kitter<br>54 Kitter<br>55 San Mau<br>55 Kitter<br>57 | HORN SAN FRAN<br>HORN SAN F<br>HORN SAN F<br>TR (WEST OF TT<br>IVE WEST OF TT<br>IVE Davidson<br>Likton<br>Cost I WORTHWEST<br>Colma Stan Br<br>Stan St<br>Colma Stan St<br>Stan St<br>St<br>St<br>St<br>St<br>St<br>St<br>St<br>St<br>St<br>St<br>St<br>St<br>S | HREED<br>HREED<br>HREED<br>HREED<br>HREED<br>HREED<br>HREED<br>HREED<br>HREED<br>HREED<br>HREED<br>HREED<br>HREED<br>HREED<br>HREED<br>HREED<br>HREED<br>HREED<br>HREED<br>HREED<br>HREED<br>HREED<br>HREED<br>HREED<br>HREED<br>HREED<br>HREED<br>HREED<br>HREED<br>HREED<br>HREED<br>HREED<br>HREED<br>HREED<br>HREED<br>HREED<br>HREED<br>HREED<br>HREED<br>HREED<br>HREED<br>HREED<br>HREED<br>HREED<br>HREED<br>HREED<br>HREED<br>HREED<br>HREED<br>HREED<br>HREED<br>HREED<br>HREED<br>HREED<br>HREED<br>HREED<br>HREED<br>HREED<br>HREED<br>HREED<br>HREED<br>HREED<br>HREED<br>HREED<br>HREED<br>HREED<br>HREED<br>HREED<br>HREED<br>HREED<br>HREED<br>HREED<br>HREED<br>HREED<br>HREED<br>HREED<br>HREED<br>HREED<br>HREED<br>HREED<br>HREED<br>HREED<br>HREED<br>HREED<br>HREED<br>HREED<br>HREED<br>HREED<br>HREED<br>HREED<br>HREED<br>HREED<br>HREED<br>HREED<br>HREED<br>HREED<br>HREED<br>HREED<br>HREED<br>HREED<br>HREED<br>HREED<br>HREED<br>HREED<br>HREED<br>HREED<br>HREED<br>HREED<br>HREED<br>HREED<br>HREED<br>HREED<br>HREED<br>HREED<br>HREED<br>HREED<br>HREED<br>HREED<br>HREED<br>HREED<br>HREED<br>HREED<br>HREED<br>HREED<br>HREED<br>HREED<br>HREED<br>HREED<br>HREED<br>HREED<br>HREED<br>HREED<br>HREED<br>HREED<br>HREED<br>HREED<br>HREED<br>HREED<br>HREED<br>HREED<br>HREED<br>HREED<br>HREED<br>HREED<br>HREED<br>HREED<br>HREED<br>HREED<br>HREED<br>HREED<br>HREED<br>HREED<br>HREED<br>HREED<br>HREED<br>HREED<br>HREED<br>HREED<br>HREED<br>HREED<br>HREED<br>HREED<br>HREED<br>HREED<br>HREED<br>HREED<br>HREED<br>HREED<br>HREED<br>HREED<br>HREED<br>HREED<br>HREED<br>HREED<br>HREED<br>HREED<br>HREED<br>HREED<br>HREED<br>HREED<br>HREED<br>HREED<br>HREED<br>HREED<br>HREED<br>HREED<br>HREED<br>HREED<br>HREED<br>HREED<br>HREED<br>HREED<br>HREED<br>HREED<br>HREED<br>HREED<br>HREED<br>HREED<br>HREED<br>HREED<br>HREED<br>HREED<br>HREED<br>HREED<br>HREED<br>HREED<br>HREED<br>HREED<br>HREED<br>HREED<br>HREED<br>HREED<br>HREED<br>HREED<br>HREED<br>HREED<br>HREED<br>HREED<br>HREED<br>HREED<br>HREED<br>HREED<br>HREED<br>HREED<br>HREED<br>HREED<br>HREED<br>HREED<br>HREED<br>HREED<br>HREED<br>HREED<br>HREED<br>HREED<br>HREED<br>HREED<br>HREED<br>HREED<br>HREED<br>HREED<br>HREED<br>HREED<br>HREED<br>HREED<br>HREED<br>HREED<br>HREED<br>HREED<br>HREED<br>HREED<br>HREED<br>HREED<br>HREED<br>HREED<br>HREED<br>HREED<br>HREED<br>HREED<br>HREED<br>HREED<br>HREED<br>HREED<br>HREED<br>HREED<br>HREED<br>HREED<br>HREED<br>HREED<br>HREED<br>HREED<br>HREED<br>HREED<br>HREED<br>HREED<br>HREED<br>HREED<br>HREED<br>HREED<br>HREED<br>HREED<br>HREED<br>HREED<br>HREED<br>HREED<br>HREED<br>HREED<br>HREED<br>HREED<br>HREED<br>HREED<br>HREED<br>HREED<br>HR | T<br>T<br>T<br>T<br>T<br>Otrero<br>T<br>T |                                                                                                                                                                                                                                                                                                                                                                                                                                                                                                                                                                                                                                                                                                                                                                              | B C C                                                        |                                                              |                                                                                                                                                                                                                                                                                                                                                                                                                                                                                                                                                                                                                                                                                                                                                                                                                                                                                                                                                                                                                                                                                                                                                                                                                                                                                                                                                                                                                                                                                                                                                                                                                                                                                                                                                                                                                                                                                                               | Fe<br>Sh<br>Pla<br>An<br>Wr<br>Su                                                                          | dera<br>oalir<br>acer<br>cho<br>eck<br>bme   | al Na<br>ng A<br>nen<br>rag<br>Are<br>erge | aviga<br>trea<br>t Ar<br>e Ar                            | atior<br>ea<br>ea<br>/rec               | n Cł                                              | hann<br>s                              |